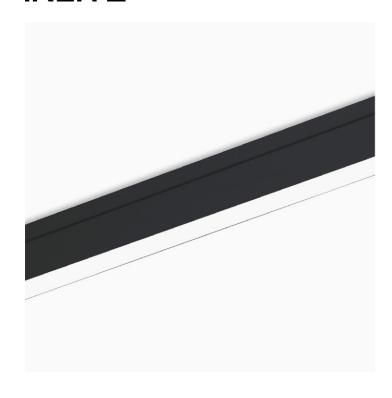

## Yori Linear surface / pendant continuous line, CH220

## Reggiani

No. 0.CH220.HW12

Yori linear comes with five different diffusers and a variety of lengths to provide you with endless lighting possibilities. The track mounting is ideal to integrate with the profile of the Yori projector. Together with the surface or pendant the Yori Linear can be used for single and continuous lines of light.