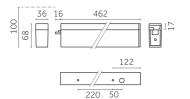

| Technical |         | Photometric |         |
|-----------|---------|-------------|---------|
| Mounting  | Surface | Colour Temp | 2700K   |
| IP Rating | IP20    | Dimming     | On-Off  |
|           |         | Beam Angle  | 77°     |
|           |         | CRI         | >90     |
|           |         | Source      | Surface |

| Physical |          | Electrical           |                                                         |
|----------|----------|----------------------|---------------------------------------------------------|
| Material | aluminum | Power Voltage Driver | 15W<br>15W<br>On-Off 220/240 Vac<br>50/60 Hz<br>Class I |