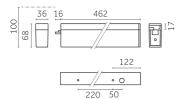

## **Technical Photometric** Mounting Surface Colour Temp 4000K IP Rating IP20 Dimming On-Off 77° Beam Angle CRI >80 Surface Source

| Physical |          | Electrical                            |                                                         |
|----------|----------|---------------------------------------|---------------------------------------------------------|
| Material | aluminum | Power Voltage Driver Insulation class | 15W<br>15W<br>On-Off 220/240 Vac<br>50/60 Hz<br>Class I |