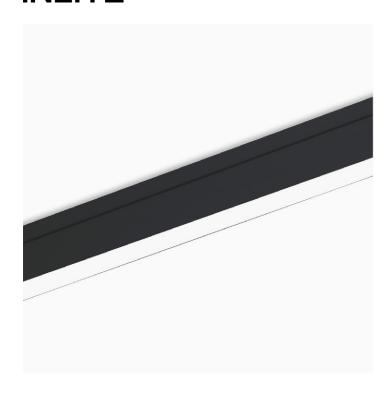

## Yori Linear surface / pendant continuous line, CH220

## Reggiani

No. 0.CH220.NN12

Yori linear comes with five different diffusers and a variety of lengths to provide you with endless lighting possibilities. The track mounting is ideal to integrate with the profile of the Yori projector. Together with the surface or pendant the Yori Linear can be used for single and continuous lines of light.