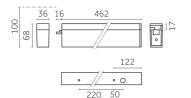

| Technical             |                 | Photometric                               |                                          |
|-----------------------|-----------------|-------------------------------------------|------------------------------------------|
| Mounting<br>IP Rating | Surface<br>IP20 | Colour Temp Dimming Beam Angle CRI Source | 4000K<br>On-Off<br>77°<br>>80<br>Surface |

| Physical |          | Electrical                            |                                                         |
|----------|----------|---------------------------------------|---------------------------------------------------------|
| Material | aluminum | Power Voltage Driver Insulation class | 15W<br>15W<br>On-Off 220/240 Vac<br>50/60 Hz<br>Class I |