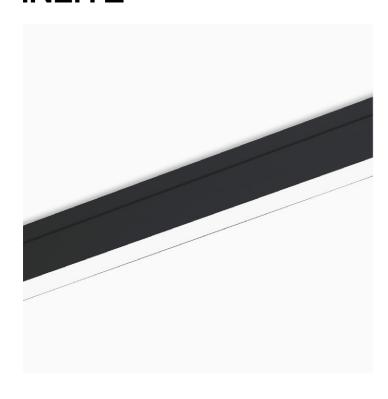

## Yori Linear surface / pendant continuous line, CH220

## Reggiani

No. 0.CH220.NN31

Yori linear comes with five different diffusers and a variety of lengths to provide you with endless lighting possibilities. The track mounting is ideal to integrate with the profile of the Yori projector. Together with the surface or pendant the Yori Linear can be used for single and continuous lines of light.