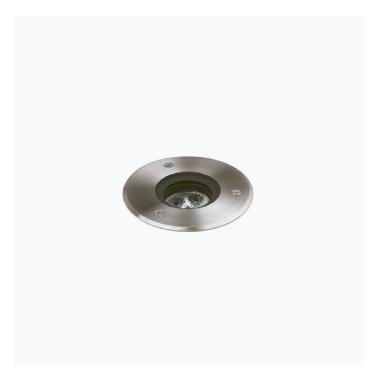

## Metamorphosi Evo, Ø135mm

## Reggiani

No. 0.FL91B.WW00

The Metamorphosi Evo recessed luminaires are perfect for general or accent lighting in environments requiring a high degree of protection (IP67) such as gardens, pathways and pedestrian zones. Made with AISI 304 or 316 Marinegrade stainless steel frames, they give the outdoor setting a classic and refined ambience. The Metamorphosi Evo range comes in seven sizes, from 38 mm to 318 mm, and from 1W to 22W.