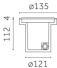

## Metamorphosi Evo, Ø135mm

## Reggiani

No. 0.FL91B.WW00

The Metamorphosi Evo recessed luminaires are perfect for general or accent lighting in environments requiring a high degree of protection (IP67) such as gardens, pathways and pedestrian zones. Made with AISI 304 or 316 Marinegrade stainless steel frames, they give the outdoor setting a classic and refined ambience. The Metamorphosi Evo range comes in seven sizes, from 38 mm to 318 mm, and from 1W to 22W.

Without finish / Natural aluminium

| Technical          |      | Photometric            |                 |
|--------------------|------|------------------------|-----------------|
| Mounting IP Rating | IP67 | Colour Temp<br>Dimming | 3000K<br>On-Off |
|                    |      | Beam Angle             | 10°             |
|                    |      | CRI                    | >80             |

| Physical |                    | Electrical                 |                |
|----------|--------------------|----------------------------|----------------|
| Material | Die-cast aluminium | Driver<br>Insulation class | On-Off<br>IK09 |