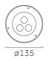

## Metamorphosi Evo, Ø135mm

## Reggiani

No. 0.FL91B.WW00

The Metamorphosi Evo recessed luminaires are perfect for general or accent lighting in environments requiring a high degree of protection (IP67) such as gardens, pathways and pedestrian zones. Made with AISI 304 or 316 Marinegrade stainless steel frames, they give the outdoor setting a classic and refined ambience. The Metamorphosi Evo range comes in seven sizes, from 38 mm to 318 mm, and from 1W to 22W.