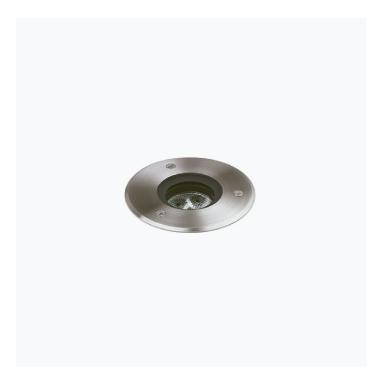

## Metamorphosi Evo, Ø135mm

## Reggiani

No. 0.FL91E.NN00

The Metamorphosi Evo recessed luminaires are perfect for general or accent lighting in environments requiring a high degree of protection (IP67) such as gardens, pathways and pedestrian zones. Made with AISI 304 or 316 Marinegrade stainless steel frames, they give the outdoor setting a classic and refined ambience. The Metamorphosi Evo range comes in seven sizes, from 38 mm to 318 mm, and from 1W to 22W.