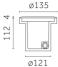

## Metamorphosi Evo, Ø135mm

## Reggiani

No. 0.FL91E.NN00

The Metamorphosi Evo recessed luminaires are perfect for general or accent lighting in environments requiring a high degree of protection (IP67) such as gardens, pathways and pedestrian zones. Made with AISI 304 or 316 Marinegrade stainless steel frames, they give the outdoor setting a classic and refined ambience. The Metamorphosi Evo range comes in seven sizes, from 38 mm to 318 mm, and from 1W to 22W.

Without finish / Natural aluminium

| Technical             |      | Photometric            |                 |
|-----------------------|------|------------------------|-----------------|
| Mounting<br>IP Rating | IP67 | Colour Temp<br>Dimming | 4000K<br>On-Off |
|                       |      | Beam Angle<br>CRI      | 30°             |

| Physical |                    | Electrical                 |                |
|----------|--------------------|----------------------------|----------------|
| Material | Die-cast aluminium | Driver<br>Insulation class | On-Off<br>IK09 |