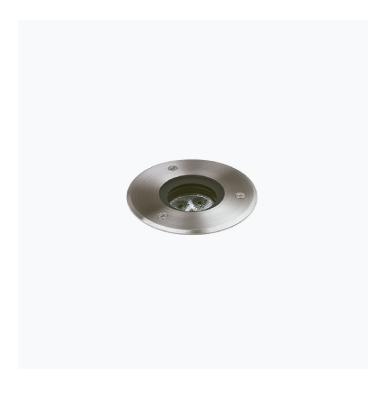

## Metamorphosi Evo, Ø135mm

## Reggiani

No. 0.FL91H.WW00

The Metamorphosi Evo recessed luminaires are perfect for general or accent lighting in environments requiring a high degree of protection (IP67) such as gardens, pathways and pedestrian zones. Made with AISI 304 or 316 Marinegrade stainless steel frames, they give the outdoor setting a classic and refined ambience. The Metamorphosi Evo range comes in seven sizes, from 38 mm to 318 mm, and from 1W to 22W.