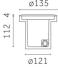

## Metamorphosi Evo, Ø135mm

Without finish / Natural aluminium

| Technical             |      | Photometric            |                 |
|-----------------------|------|------------------------|-----------------|
| Mounting<br>IP Rating | IP67 | Colour Temp<br>Dimming | 3000K<br>On-Off |
|                       |      | Beam Angle<br>CRI      | 45°<br>>80      |
|                       |      |                        |                 |

| Physical |                    | Electrical                 |                |
|----------|--------------------|----------------------------|----------------|
| Material | Die-cast aluminium | Driver<br>Insulation class | On-Off<br>IK09 |