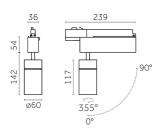

Embossed matt black

| Technical |               | Photometric |        |
|-----------|---------------|-------------|--------|
| Mounting  | Track Mounted | Colour Temp | 4000K  |
| Flux      | 1129lm        | Dimming     | On-Off |
| IP Rating | IP20          | Beam Angle  | 13°    |
|           |               | CRI         | >80    |
|           |               | Source      | Track  |

| Physical |                   | Electrical       |                    |
|----------|-------------------|------------------|--------------------|
| Material | Die-cast aluminum | Power            | 11                 |
|          |                   | Voltage          | 11                 |
|          |                   | Driver           | On-Off 220/240 Vac |
|          |                   |                  | 50/60 Hz           |
|          |                   | Insulation class | Class II           |
|          |                   |                  |                    |