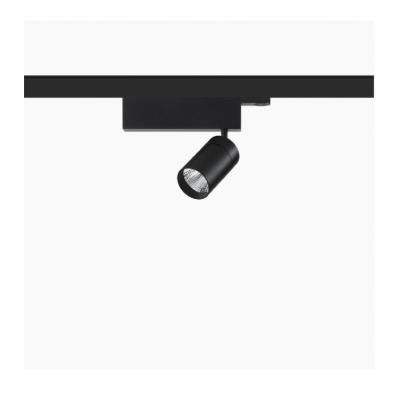

## Reggiani

No. 0.GH92B.NN31

The Yori Box projector has been developed and advanced to create Yori Evo Box, which extends the specific features of the Yori Box range to a new, powerful luminaire with a simple, elegant design. It comes in four sizes and has an outstanding lumen output up to 4520 lm. It offers a wide range of control systems, including Dimmer on board and Bluetooth. The accessories that complete this family make it even more versatile.

Embossed matt black

| Technical |               | Photometric |        |
|-----------|---------------|-------------|--------|
| Mounting  | Track Mounted | Colour Temp | 4000K  |
| Flux      | 1129lm        | Dimming     | On-Off |
| IP Rating | IP20          | Beam Angle  | 13°    |
|           |               | CRI         | >80    |
|           |               | Source      | Track  |