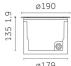

## Reggiani

No. 0.GL92H.NN00

The Metamorphosi Evo recessed luminaires are perfect for general or accent lighting in environments requiring a high degree of protection (IP67) such as gardens, pathways and pedestrian zones. Made with AISI 304 or 316 Marinegrade stainless steel frames, they give the outdoor setting a classic and refined ambience. The Metamorphosi Evo range comes in seven sizes, from 38 mm to 318 mm, and from 1W to 22W.