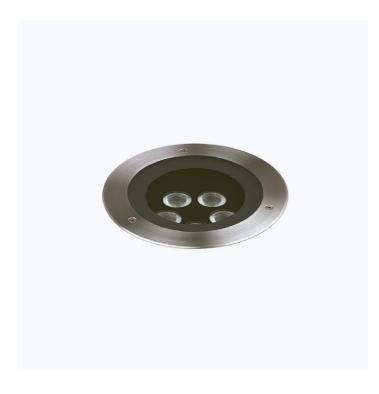

## Reggiani

No. 0.GL92H.NN00

The Metamorphosi Evo recessed luminaires are perfect for general or accent lighting in environments requiring a high degree of protection (IP67) such as gardens, pathways and pedestrian zones. Made with AISI 304 or 316 Marinegrade stainless steel frames, they give the outdoor setting a classic and refined ambience. The Metamorphosi Evo range comes in seven sizes, from 38 mm to 318 mm, and from 1W to 22W.