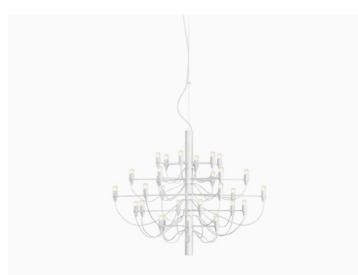

## 2097/30 (frosted bulbs)

Flos

No. A1401009

Suspension lamp providing diffused light. Steel central structure with matte white arms and 30 lights, steel ceiling fitting and rose. Also available in brass, chromium-plated or matte black.

Designed by Gino Sarfatti, 1958

Matte White

**Technical** 