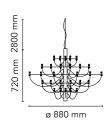

### Physical

## **Electrical**

5.12

**Photometric** 

| let | Weight | (kg |
|-----|--------|-----|
|     |        |     |
|     |        |     |

15 Power Voltage 220-250 Insulation class L

www.euroluce.com.au | sales@euroluce.com.au | 2024