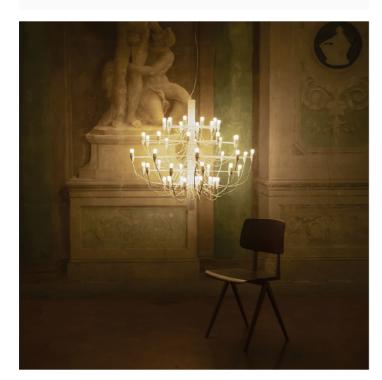

## 2097/30 (frosted bulbs)

Flos

No. A1401009

Suspension lamp providing diffused light. Steel central structure with matte white arms and 30 lights, steel ceiling fitting and rose. Also available in brass, chromium-plated or matte black.

Designed by Gino Sarfatti, 1958

Matte White

**Technical** 