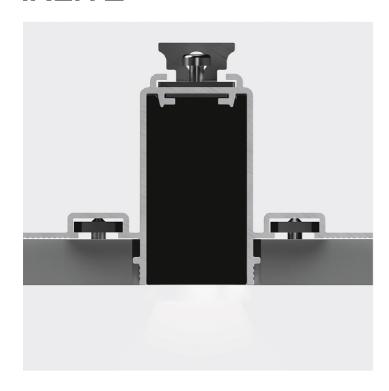

## A.24 - Recessed Diffused Emission - Formwork - 90° Angle (same plane)

Artemide

No. AQ29300

A.24 is a new comprehensive and flexible system to design light in space. A single profile, only 24 mm thick, can be installed in the recessed, ceiling or suspension mode to continuously follow the angles on a flat or three-dimensional surface. This profile hosts to a variety of performance options: diffused light, sharp optical units with three beam angles, or a smart magnetic track. This makes A.24 a flexible system, as well as an open platform to accommodate other products from the Architectural collection. The suspension version also features direct emission. The three solutions can be alternated to match the architecture and the room functions with utmost flexibility. The competence of Artemide is revealed by the quality of light, as well as by the ability of A.24 to freely move in space, with direct power connection points up to 14 metres apart.

Carlotta de Bevilacqua

Technical Photometric

Mounting IP Rating

Recessed IP20

Physical

Electrical