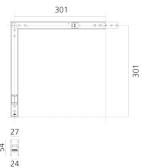

## A.24 - Suspension Diffused Emission - 90° Angle (same plane) - Direct Emission - 4000K - Black

∆rtemide

No. AQ41504

A.24 is a new comprehensive and flexible system to design light in space. A single profile, only 24 mm thick, can be installed in the recessed, ceiling or suspension mode to continuously follow the angles on a flat or three-dimensional surface. This profile hosts to a variety of performance options: diffused light, sharp optical units with three beam angles, or a smart magnetic track. This makes A.24 a flexible system, as well as an open platform to accommodate other products from the Architectural collection. The suspension version also features direct emission. The three solutions can be alternated to match the architecture and the room functions with utmost flexibility. The competence of Artemide is revealed by the quality of light, as well as by the ability of A.24 to freely move in space, with direct power connection points up to 14 metres apart.