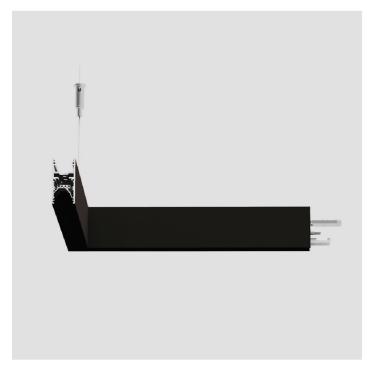

## A.24 - Suspension Diffused Emission - 90° Angle (same plane) - Direct Emission - 4000K - Black

∆rtemide

No. AQ41504

A.24 is a new comprehensive and flexible system to design light in space. A single profile, only 24 mm thick, can be installed in the recessed, ceiling or suspension mode to continuously follow the angles on a flat or three-dimensional surface. This profile hosts to a variety of performance options: diffused light, sharp optical units with three beam angles, or a smart magnetic track. This makes A.24 a flexible system, as well as an open platform to accommodate other products from the Architectural collection. The suspension version also features direct emission. The three solutions can be alternated to match the architecture and the room functions with utmost flexibility. The competence of Artemide is revealed by the quality of light, as well as by the ability of A.24 to freely move in space, with direct power connection points up to 14 metres apart.

Carlotta de Bevilacqua

Black

| Technical             |                    | Photometric                  |                    |
|-----------------------|--------------------|------------------------------|--------------------|
| Mounting<br>IP Rating | Suspension<br>IP20 | Colour Temp<br>CRI<br>Source | 4000K<br>90<br>LED |