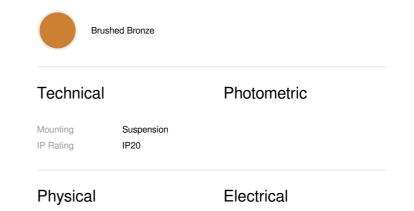

## A.24 - Suspension Magnetic Track - Curved Module (not magnetic) -750mm - 45° - Brushed Bronze

Artemide

No. AQ72020

A.24 is a new comprehensive and flexible system to design light in space. A single profile, only 24 mm thick, can be installed in the recessed, ceiling or suspension mode to continuously follow the angles on a flat or threedimensional surface. This profile hosts to a variety of performance options: diffused light, sharp optical units with three beam angles, or a smart magnetic track. This makes A.24 a flexible system, as well as an open platform to accommodate other products from the Architectural collection. The suspension version also features direct emission. The three solutions can be alternated to match the architecture and the room functions with utmost flexibility. The competence of Artemide is revealed by the quality of light, as well as by the ability of A.24 to freely move in space, with direct power connection points up to 14 metres apart.