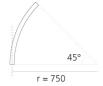

## A.24 - Suspension Magnetic Track - Curved Module (not magnetic) -750mm - 45° - Brushed Bronze

Artemide

No. AQ72020

A.24 is a new comprehensive and flexible system to design light in space. A single profile, only 24 mm thick, can be installed in the recessed, ceiling or suspension mode to continuously follow the angles on a flat or threedimensional surface. This profile hosts to a variety of performance options: diffused light, sharp optical units with three beam angles, or a smart magnetic track. This makes A.24 a flexible system, as well as an open platform to accommodate other products from the Architectural collection. The suspension version also features direct emission. The three solutions can be alternated to match the architecture and the room functions with utmost flexibility. The competence of Artemide is revealed by the quality of light, as well as by the ability of A.24 to freely move in space, with direct power connection points up to 14 metres apart.