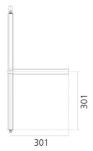

## A.24 - Suspension Magnetic Track - T Joint -Brushed Bronze

Artemide

No. AQ10120

A.24 is a new comprehensive and flexible system to design light in space. A single profile, only 24 mm thick, can be installed in the recessed, ceiling or suspension mode to continuously follow the angles on a flat or threedimensional surface. This profile hosts to a variety of performance options: diffused light, sharp optical units with three beam angles, or a smart magnetic track. This makes A.24 a flexible system, as well as an open platform to accommodate other products from the Architectural collection. The suspension version also features direct emission. The three solutions can be alternated to match the architecture and the room functions with utmost flexibility. The competence of Artemide is revealed by the quality of light, as well as by the ability of A.24 to freely move in space, with direct power connection points up to 14 metres apart.