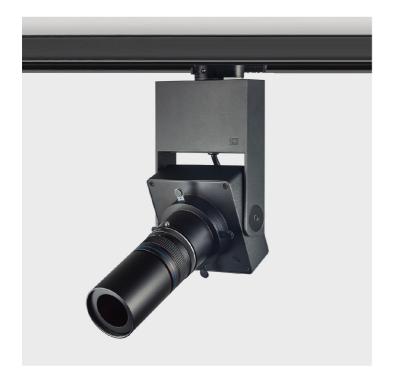

## DUX A5 28W 3000K 18D MAX DALI WHITE

Akzı

No. 665236

Dux A5 fine art projector, also called professional art museum contour projector, gallery contour spotlight, and equiluminous art gallery projector. Dux A5 is designed for accurate lighting of fine art works, adopts a brand new lighting mode, high transparency optical lens and advanced optical aperture imaging technology. It realizes precise projection, which gives the static art exhibition vivid vitality, looking like in self luminous, tremendous exhibits in the air, perfectly present the essence of art.