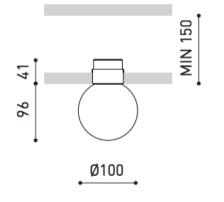

## Dimension

413x172x127 mm Gross Weight: 1933

Light Temperature

Colour/Finish

3000k

Matt black