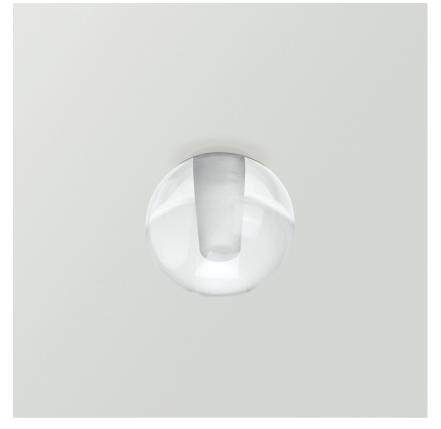

|        | DIO TOU 4 FOO |          |         |
|--------|---------------|----------|---------|
| ALASKA | BIG TRIMLESS  | DIM DALI | 3000K N |

Alaska is the contemporary reinterpretation of the technology and design of the classical incandescent filament light bulb. Alaska is composed of a solid optical glass sphere that symbolically represents the glass bulb of a traditional light bulb. Its compact body is one single piece that is manually lathed and polished like a piece of jewellery. Each one of the luminaires is traditionally produced, thus acquiring the value of an unrepeatable decorative work.