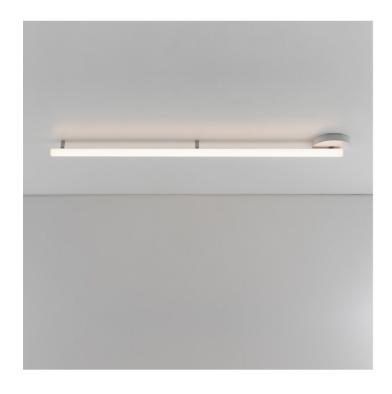

## Alphabet of light linear 120 wall/ceiling - App Compatible

**Artamida** 

No. 1304000APP

Alphabet of light is a language of light to communicate in freedom; it is a fundamental principle that generates an open system. Starting from a set of essential geometric elements, also certified environmentally with EPD (Environmental Product Declaration), BIG designs a new font that translates into light - an alphabet with which to write and express thoughts, a tool for shaping spaces. Alphabet of Light allows drawing not only with words but also with graphic signs of light in space. Two linear elements of different lengths and two circular ones complement the system of letters, numbers, and symbols. The circular element, available in two diameters, breaks down into modules that enable the combination of linear elements at different angles, creating everchanging geometries. These simple basic modules, with precise geometric proportions, can be combined to construct infinite structures of light - essential or more complex, linear or curvilinear - defining suspensions that integrate into spaces according to the architecture or functionality of the environment. The concept by BIG combines with Artemide's optoelectronic expertise to define an innovative construction principle and provide a continuous and comfortable light. It is a minimal presence that encompasses highly innovative optoelectronic and patented mechanical components."