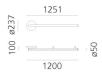

| Physical           |                                                                  | Electrical |     |
|--------------------|------------------------------------------------------------------|------------|-----|
| Height<br>Material | 100 mm Aluminum support, frosted technopolymer diffuser element. | Power      | 26W |