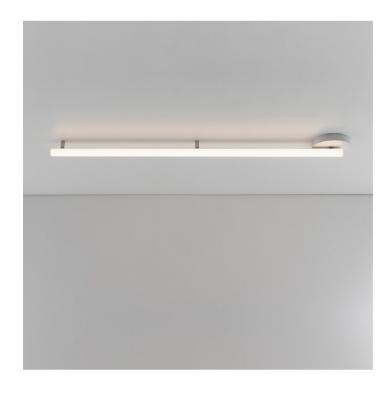

## Alphabet of light linear 180 wall/ceiling - App Compatible

Artemide

No. 1305000APP

Alphabet of light is a language of light to communicate in freedom; it is a fundamental principle that generates an open system. Starting from a set of essential geometric elements, also certified environmentally with EPD (Environmental Product Declaration), BIG designs a new font that translates into light - an alphabet with which to write and express thoughts, a tool for shaping spaces. Alphabet of Light allows drawing not only with words but also with graphic signs of light in space. Two linear elements of different lengths and two circular ones complement the system of letters, numbers, and symbols. The circular element, available in two diameters, breaks down into modules that enable the combination of linear elements at different angles, creating everchanging geometries. These simple basic modules, with precise geometric proportions, can be combined to construct infinite structures of light - essential or more complex, linear or curvilinear - defining suspensions that integrate into spaces according to the architecture or functionality of the environment. The concept by BIG combines with Artemide's optoelectronic expertise to define an innovative construction principle and provide a continuous and comfortable light. It is a minimal presence that encompasses highly innovative optoelectronic and patented mechanical components."