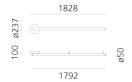

| Physical           |                                                                  | Electrical |     |
|--------------------|------------------------------------------------------------------|------------|-----|
| Height<br>Material | 100 mm Aluminum support, frosted technopolymer diffuser element. | Power      | 39W |