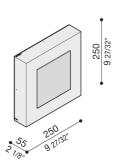

# INLITE







# Art 250 Mask

#### Lombardo

No. LL1161103

Also suitable for outdoor use. Integrated 220 - 240V ballast and latest generation Led modules. White polycarbonate base, injection moulded inhouse. Very thick polycarbonate diffuser with triple UV stabilisation and PolyGLASS finish, injection moulded in-house. Silicone gaskets to maintain IP66 rating. Snaps open and closed without screws. Provision for safety screws. Securing kit included to maintain IP rating. LED 4000K (N), 3000K (3) or 2700K (2). Integral ballast 220-240V. No risk of photobiological damage, RG0 group (EN62471). PMMA cover.



Corten

#### **Technical**

## Photometric

Mounting Wall, Ceiling
IP Rating IP66
IK Rating IK10

Colour Temp 3000K Source LED

### Physical

#### Electrical

Power LED - 2040 lm - 20W + LED Em. 3H