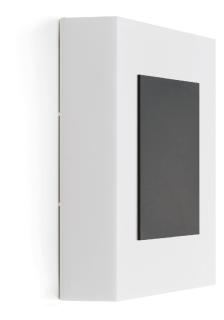

#### Lombardo

No. LL1161103

Also suitable for outdoor use. Integrated 220 - 240V ballast and latest generation Led modules. White polycarbonate base, injection moulded inhouse. Very thick polycarbonate diffuser with triple UV stabilisation and PolyGLASS finish, injection moulded in-house. Silicone gaskets to maintain IP66 rating. Snaps open and closed without screws. Provision for safety screws. Securing kit included to maintain IP rating. LED 4000K (N), 3000K (3) or 2700K (2). Integral ballast 220-240V. No risk of photobiological damage, RG0 group (EN62471). PMMA cover.