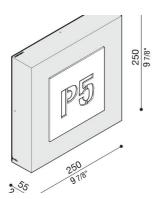

Corten

| Technical                    |                      | Photometric           |                 |
|------------------------------|----------------------|-----------------------|-----------------|
| Mounting IP Rating IK Rating | Wall<br>IP66<br>IK10 | Colour Temp<br>Source | 4000K<br>LED    |
| Physical                     |                      | Electrical            |                 |
|                              |                      | Power                 | LED - 2040 lm - |

17W