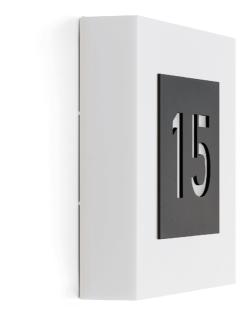

## Lombardo

No. LN116105N

Also suitable for outdoor use. Integrated 220 - 240V ballast and latest generation Led modules. White polycarbonate base, injection moulded inhouse. Very thick polycarbonate diffuser with triple UV stabilisation and PolyGLASS finish, injection moulded inhouse. Silicone gaskets to maintain IP66 rating. Snaps open and closed without screws. Provision for safety screws. Securing kit included to maintain IP rating. LED 4000K (N), 3000K (3) or 2700K (2). Integral ballast 220-240V. No risk of photobiological damage, RG0 group (EN62471). Customisable PMMA cover.