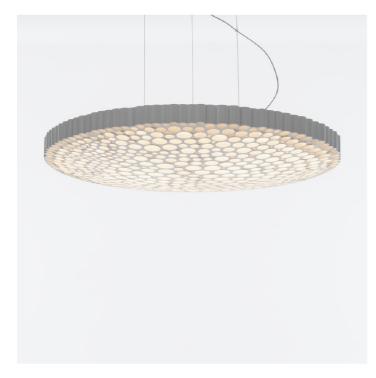

## Calipso suspension 2700K

Artemide

No. 0213W10A

The unique honeycomb grill of Calipso was generated by feeding a photo of the moon into an image-based algorithm found on a seemingly extinct computer. The resulting fractal shape, an impure geometry that displays the irregular beauty of nature, is built from an organic honeycomb of different diameter tubes, seemingly arranged in a random geometry. This honeycomb characterizes the lamp both aesthetically and optically - not only is it visually pleasing, but it also provides an even and comfortable light emission. The result is a highly emotional lighting object that joins together optical and aesthetic intelligence. A product positioned perfectly half-way between home and professional use, Calipso is suited to a variety of applications - expressing Artemide's traditional approach to deliver high performance lighting with a unique and emotional expressiveness.