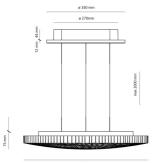

## Calipso suspension 2700K

Artemide

No. 0213W10A

The unique honeycomb grill of Calipso was generated by feeding a photo of the moon into an image-based algorithm found on a seemingly extinct computer. The resulting fractal shape, an impure geometry that displays the irregular beauty of nature, is built from an organic honeycomb of different diameter tubes, seemingly arranged in a random geometry. This honeycomb characterizes the lamp both aesthetically and optically - not only is it visually pleasing, but it also provides an even and comfortable light emission. The result is a highly emotional lighting object that joins together optical and aesthetic intelligence. A product positioned perfectly half-way between home and professional use, Calipso is suited to a variety of applications - expressing Artemide's traditional approach to deliver high performance lighting with a unique and emotional expressiveness.

Neil Poulton

White

| Technical          |                    | Photometric                  |                    |
|--------------------|--------------------|------------------------------|--------------------|
| Mounting IP Rating | Downlights<br>IP20 | Colour Temp<br>CRI<br>Source | 2700K<br>90<br>LED |

| Physical |              | Electrical |     |
|----------|--------------|------------|-----|
| Material | Tecnopolymer | Power      | 50W |