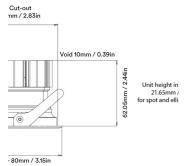

Black

| Technical |           | Photometric |       |
|-----------|-----------|-------------|-------|
| Mounting  | Downlight | Colour Temp | 2700K |
| Flux      | 841lm     | Dimming     | DALI  |
| IP Rating | IP54      | Beam Angle  | 44°   |
|           |           | CRI         | 98    |
|           |           | Source      | LED   |
|           |           |             |       |

| Physical | Electrical |       |
|----------|------------|-------|
|          | Power      | 12.2W |