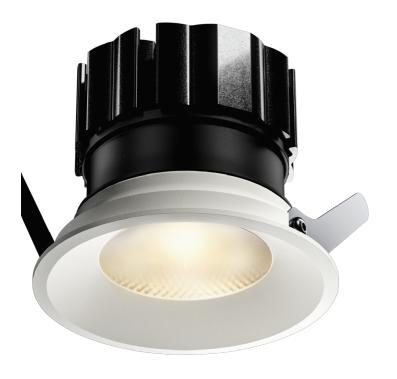

## Clarin Fix

Orluna

No. NL-CN-27-D-W-B-NA-54

Clarin is a flush downlight that positions the lamp as close to the front of the luminaire as possible. With sharp architectural styling, the angle of the face creates a soft graze when lit, adding to the visual comfort of the light so no anti-glare baffle is needed. It's the perfect fitting for maximizing light output and beam angle ranges.