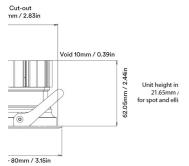

# **IN**LITE





# Clarin Fix

Orluna

No. NL-CN-27-M-N-D-NA-54

Clarin is a flush downlight that positions the lamp as close to the front of the luminaire as possible. With sharp architectural styling, the angle of the face creates a soft graze when lit, adding to the visual comfort of the light so no anti-glare baffle is needed. It's the perfect fitting for maximizing light output and beam angle ranges.



White

#### **Technical**

#### **Photometric**

| Mounting  | Downlight | Colour Temp | 2700K     |
|-----------|-----------|-------------|-----------|
| Flux      | 379lm     | Dimming     | mains dim |
| IP Rating | IP54      | Beam Angle  | 14°       |
|           |           | Source      | LED       |

## Physical

### **Electrical**