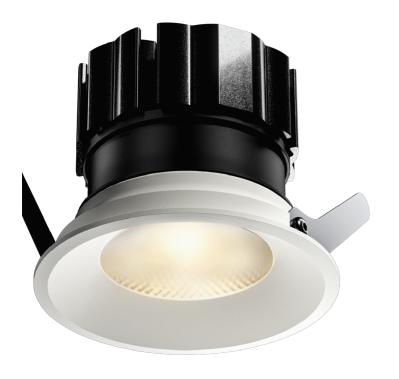

# Clarin Fix

Orluna

No. NL-CN-27-M-N-D-NA-54

Clarin is a flush downlight that positions the lamp as close to the front of the luminaire as possible. With sharp architectural styling, the angle of the face creates a soft graze when lit, adding to the visual comfort of the light so no anti-glare baffle is needed. It's the perfect fitting for maximizing light output and beam angle ranges.

White