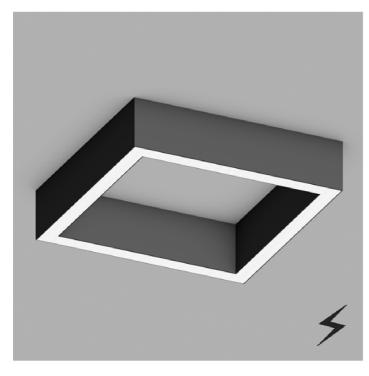

# Traceline Surface Square, 1000x1000mm - Micro Prismatic - High-Output

Reggian

No. D.BP2ZM.WQC0

More than just linear lighting: Traceline offers you the freedom to play with squares of different sizes. The Squares can be Deep Recessed, Recessed, Surface, Pendant or Deep Pendant. Remoted driver for the Recessed versions and integrated controls for Surface and Pendant versions. The Squares of Traceline are unique architectural and decorative solutions with performing optical options and outstanding colour finishes. The Square Pendant and Deep Pendant also features the indirect light. For customers and partners ordering from Germany Traceline System products are only offered and delivered under the product name "Spoor".

Royal matt white