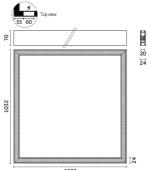

# Traceline Surface Square, 1000x1000mm - Micro Prismatic - High-Output

Reggian

No. D.BP2ZM.WQC0

More than just linear lighting: Traceline offers you the freedom to play with squares of different sizes. The Squares can be Deep Recessed, Recessed, Surface, Pendant or Deep Pendant. Remoted driver for the Recessed versions and integrated controls for Surface and Pendant versions. The Squares of Traceline are unique architectural and decorative solutions with performing optical options and outstanding colour finishes. The Square Pendant and Deep Pendant also features the indirect light. For customers and partners ordering from Germany Traceline System products are only offered and delivered under the product name "Spoor".

### **Physical**