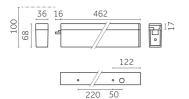

Embossed matt white

| Technical          |                 | Photometric            |               |
|--------------------|-----------------|------------------------|---------------|
| Mounting IP Rating | Surface<br>IP20 | Colour Temp<br>Dimming | 3000K<br>DALI |
|                    |                 | Beam Angle             | 77°           |
|                    |                 | CRI                    | >90           |
|                    |                 | Source                 | Surface       |

| Physical |          | Electrical       |                  |
|----------|----------|------------------|------------------|
| Material | aluminum | Power            | 15W              |
|          |          | Voltage          | 15W              |
|          |          | Driver           | DALI 220/240 Vac |
|          |          |                  | 50/60 Hz         |
|          |          | Insulation class | Class I          |