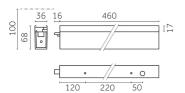

## Reggiani

No. D.LH220.NN31

Yori linear comes with five different diffusers and a variety of lengths to provide you with endless lighting possibilities. The track mounting is ideal to integrate with the profile of the Yori projector. Together with the surface or pendant the Yori Linear can be used for single and continuous lines of light.

| Physical |          | Electrical |     |
|----------|----------|------------|-----|
| Material | aluminum | Power      | 15W |
|          |          | Voltage    | 15W |

Driver DALI 220/240 Vac 50/60 Hz Class I Insulation class