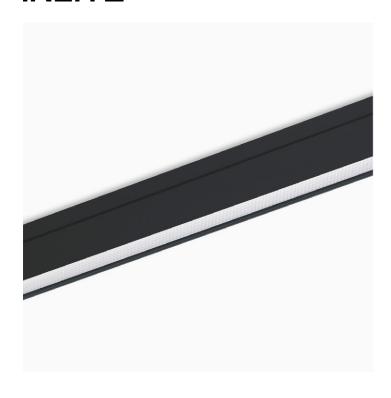

## Yori Linear surface / pendant continuous line, LH220

## Reggiani

No. D.LH220.NN31

Yori linear comes with five different diffusers and a variety of lengths to provide you with endless lighting possibilities. The track mounting is ideal to integrate with the profile of the Yori projector. Together with the surface or pendant the Yori Linear can be used for single and continuous lines of light.