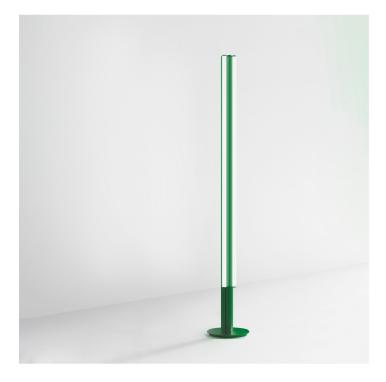

## Dreispitz - Floor - 3 Diffused Emission - Green

Artemide

No. - - -

A single product with double emission thus adapts to the three dimensions of space with different standalone and systemic versions. Dreispitz is a functional solution that is nonetheless poetic thanks to the simplicity of its geometry and the freedom it allows to create graphic compositions that combine horizontal and vertical elements. It represents industrial intelligence that can adapt to many different applications. It can be a professional tool for office environments, a functional solution for the world of hospitality, a distinguishing feature for common areas, a unique piece that is both poetic and timeless, with the ability to blend seamlessly with any setting. It is versatile and universal. It is an unadorned, essential element that nonetheless has a strong, recognisable identity. Dreispitz is sustainable thanks to its intelligent industrial optimisation and the use of partially recycled, recyclable and easily dismantled materials. Its use leads to a good energy balance due to high efficiency and dynamic management of emissions. Dreispitz is indeed modular and dynamic not just in terms of composition but also in terms of management possibilities, which through the Artemide App offer the utmost freedom to design the perfect lighting for every situation, encouraging waste-free awareness of light and leaving everyone free to create their own lightscapes.

Herzog & de Meuron

Green