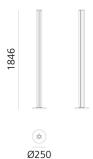

## **Technical**

**Photometric** 

Mounting IP Rating

Ceiling,Wall IP20

Physical

Electrical

Height

1846 mm