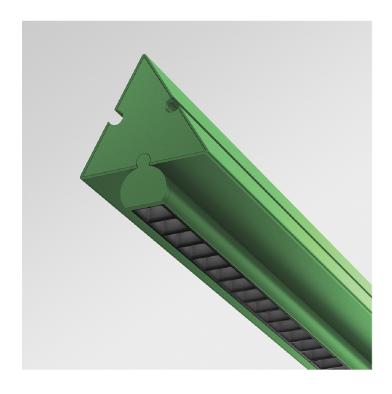

## Dreispitz - Suspension Horizontal - 1 Controlled Emission - 150 - Green

Artemide

No. - - -

A single product with double emission thus adapts to the three dimensions of space with different standalone and systemic versions. Dreispitz is a functional solution that is nonetheless poetic thanks to the simplicity of its geometry and the freedom it allows to create graphic compositions that combine horizontal and vertical elements. It represents industrial intelligence that can adapt to many different applications. It can be a professional tool for office environments, a functional solution for the world of hospitality, a distinguishing feature for common areas, a unique piece that is both poetic and timeless, with the ability to blend seamlessly with any setting. It is versatile and universal. It is an unadorned, essential element that nonetheless has a strong, recognisable identity. Dreispitz is sustainable thanks to its intelligent industrial optimisation and the use of partially recycled, recyclable and easily dismantled materials. Its use leads to a good energy balance due to high efficiency and dynamic management of emissions. Dreispitz is indeed modular and dynamic not just in terms of composition but also in terms of management possibilities, which through the Artemide App offer the utmost freedom to design the perfect lighting for every situation, encouraging waste-free awareness of light and leaving everyone free to create their own lightscapes.

## Technical

**Photometric** 

Mounting

Suspension

IP Rating

IP20

Physical

Electrical

Height

98 mm

Power

19W