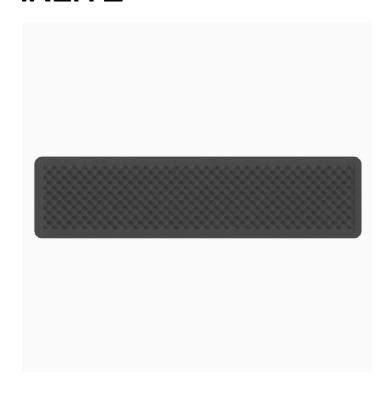

## Eggboard Acoustic Panel - 1600x400 - Wall/Ceiling - Grey

Artemide

No. AZ70091

The entire Eggboard collection is based on the principle of acoustic absorption to limit sound reverberation, particularly with respect to human voice frequencies. Panels with grazing light intended for wall or ceiling installation are the new elements making up the lightscape and ensuring perfect environmental quality. In the wall and ceiling versions, grazing light can be associated on each side