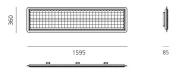

## **INLITE**





## Eggboard Acoustic Panel - 1600x400 - Wall/Ceiling - Grey

Artemide

No. AZ70091

The entire Eggboard collection is based on the principle of acoustic absorption to limit sound reverberation, particularly with respect to human voice frequencies. Panels with grazing light intended for wall or ceiling installation are the new elements making up the lightscape and ensuring perfect environmental quality. In the wall and ceiling versions, grazing light can be associated on each side

Progetto CMR - Giacobone & Roj



Grey

**Technical** 

**Photometric** 

Mounting IP Rating

Ceiling,Wall IP20

Physical

Electrical

Height

400 mm