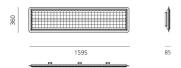

## **INLITE**





## Eggboard Acoustic Panel - 1600x400 - Wall/Ceiling - White Cream

∆rtemide

No. AZ70021

The entire Eggboard collection is based on the principle of acoustic absorption to limit sound reverberation, particularly with respect to human voice frequencies. Panels with grazing light intended for wall or ceiling installation are the new elements making up the lightscape and ensuring perfect environmental quality. In the wall and ceiling versions, grazing light can be associated on each side.

Progetto CMR - Giacobone & Roj



White Cream

**Technical** 

**Photometric** 

Mounting IP Rating

Ceiling,Wall IP20

Physical

Electrical

Height

400 mm