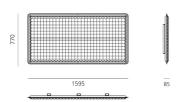

## Eggboard Acoustic Panel - 1600x800 - Wall/Ceiling - Green

Artemide

No. AZ80051

The entire Eggboard collection is based on the principle of acoustic absorption to limit sound reverberation, particularly with respect to human voice frequencies. Panels with grazing light intended for wall or ceiling installation are the new elements making up the lightscape and ensuring perfect environmental quality. In the wall and ceiling versions, grazing light can be associated on each side.

800 mm