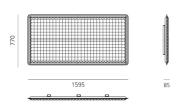

## Eggboard Acoustic Panel - 1600x800 - Wall/Ceiling - Grey

Artemide

No. AZ80091

The entire Eggboard collection is based on the principle of acoustic absorption to limit sound reverberation, particularly with respect to human voice frequencies. Panels with grazing light intended for wall or ceiling installation are the new elements making up the lightscape and ensuring perfect environmental quality. In the wall and ceiling versions, grazing light can be associated on each side.

Height

800 mm