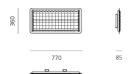

## **INLITE**





## Eggboard Acoustic Panel - 800x400 - Wall/Ceiling - Green

Artemide

No. AZ50051

The entire Eggboard collection is based on the principle of acoustic absorption to limit sound reverberation, particularly with respect to human voice frequencies. Panels with grazing light intended for wall or ceiling installation are the new elements making up the lightscape and ensuring perfect environmental quality. In the wall and ceiling versions, grazing light can be associated on each side

Progetto CMR - Giacobone & Roj



Green

**Technical** 

**Photometric** 

Mounting IP Rating

Ceiling,Wall IP20

Physical

Electrical

Height

400 mm