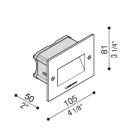

ody and cover made of EN-AB46100 die-cast aluminium primary alloy; highly resistant to oxidization thanks to the zirconium-based passivation treatment and UV stabilized polyester resin coating. Tempered glass diffuser with frosted effect. Silicone gaskets. A4 or AISI 316L stainless steel nuts and bolts. LED 4000K (N), 3000K (3) o 2700K (2). Integrated driver 220-240V. No risk of photobiological damage, RG0 group (EN62471). Single cable entry at the back. BORDO MARE: add S to the end of the selected code including LED colour to have the product supplied with sea treatment against salt spray.



White

#### Technical

#### **Photometric**

Mounting Recessed,wall
IP Rating IP66
IK Rating IK10

Colour Temp 3000K Source LED

### Physical

#### Electrical

Power LED - 450 lm - 4,2W (FIX 503)