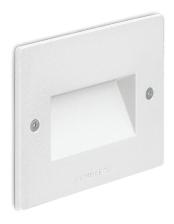

#### Lombardo

No. LL1200003

Suitable for indoor and outdoor use. Integrated driver 220-240V and the latest generation of Led. Body and cover made of EN-AB46100 die-cast aluminium primary alloy; highly resistant to oxidization thanks to the zirconium-based passivation treatment and UV stabilized polyester resin coating. Tempered glass diffuser with frosted effect. Silicone gaskets. A4 or AISI 316L stainless steel nuts and bolts. LED 4000K (N), 3000K (3) o 2700K (2). Integrated driver 220-240V. No risk of photobiological damage, RG0 group (EN62471). Single cable entry at the back. BORDO MARE: add S to the end of the selected code including LED colour to have the product supplied with sea treatment against salt spray.

White