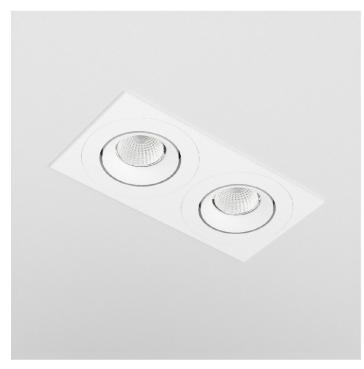

## Sistem Evo 2 Frame Matt White

INLITE

No. LL-9102-W

The Sistem Evo 2 is a new generation of architectural downlight utilising leading-edge technology. With an easy snap-in insert which houses the entire Hero LED engine range allowing for efficient installation and maintenance, function is at the forefront. The Sistem Evo defines simple design at its best, employing a subtle curved form with adjustability for directional combinations. \* To make a complete fitting you need to order both the frame and 2x inserts - LL-9100-B or LL-9100-W