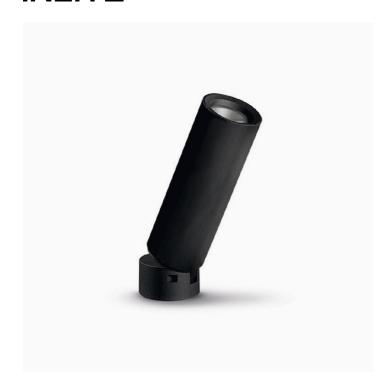

## PERFETTO IP66 18W 30K 45D BLACK

lvela

No. 1035BV0030

Exterior spotlight equipped with COB LED, suitable for outdoor applications where a powerful and ecological light is needed. It can be mounted on the wall/ceiling or in the ground through the specific spike. High protection rating IP66