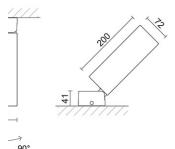

## PERFETTO IP66 18W 30K 45D BLACK

lvela

No. 1035BV0030

Exterior spotlight equipped with COB LED, suitable for outdoor applications where a powerful and ecological light is needed. It can be mounted on the wall/ceiling or in the ground through the specific spike. High protection rating IP66