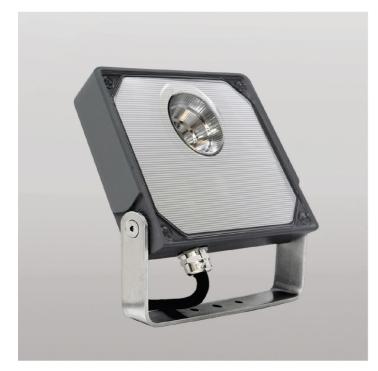

#### Ivela

No. 11200030

Spotlight characterized by thin and shallow lines. It can be mounted on the wall or in the ground through the proper thermoplastic spike. IP66, high resistant and UV protected clear thermoplastic screen. Textured thermoplastic cover.

Black