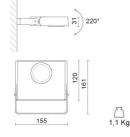

# INLITE



## LITO 12W 30K 30D BLACK

#### Ivela

No. 11200030

Spotlight characterized by thin and shallow lines. It can be mounted on the wall or in the ground through the proper thermoplastic spike. IP66, high resistant and UV protected clear thermoplastic screen. Textured thermoplastic cover.



Black

#### Technical

MountingFloodlightIP RatingIP66IK RatingIK10

#### Photometric

 Colour Temp
 3000K

 Dimming
 85

 Beam Angle
 30

 Source
 LED

 Lighting Distribution
 Symmetric Round

12



### Electrical

Power





inlite.com.au | sales@inlite.com.au | 2024

Our product range updates frequently. All product specifications and data are subject to change without warning in order to improve reliability, function, performance or otherwise. We make every effort to ensure the accuracy of our product images, however due to different lighting and screens used for viewing, the colours may vary. Images are indicative of the quality and style of the product but may not represent the precise details of the product you receive. This is because we are constantly working to make improvements. For aesthetic reasons, cables and/or electrical elements are often not shown. Refer to technical data sheets for all technical data. Images and colours are not part of any contract or warranty in any way.