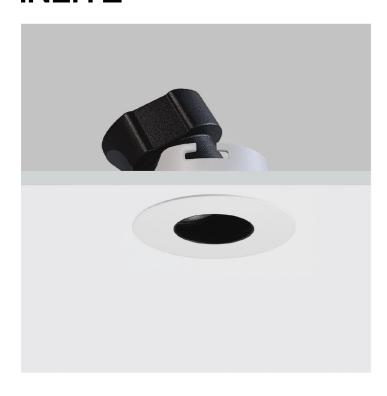

# **INLITE**

## PERFETTO-IN 60 DTW IP43 5W 18-27K 38D WHITE

Ivela

No. 260-049MWN-21

Tiltable downlight, designed for COB LEDs, with Dim to Warm technology for managing the colour temperature through the regulation of the luminous intensity and PMMA lens. Integrated snoot in black thermoplastic material. Professional optic devices for better visual comfort are available on demand. LED drivers should be ordered separately; the wattage of the fittings changes, depending on the selected driver.

White