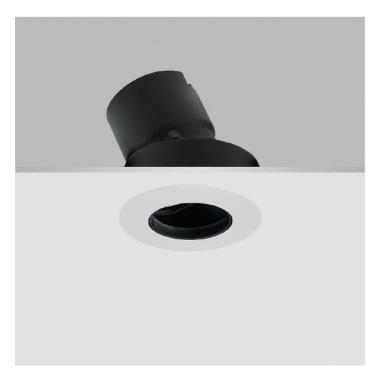

## PERFETTO-IN 80 8.7W 30K 38D WHITE

Ivela

No. 268-069BWN-21

Tiltable downlight, designed for COB LEDs, with PMMA lens and frosted thermoplastic screen. It features a rearward optic for a high visual comfort. Integrated snoot in black thermoplastic material. LED drivers should be ordered separately; the wattage of the fittings changes, depending on the selected driver.