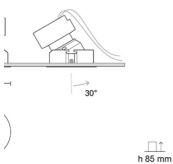

## PERFETTO-IN 80 8.7W 30K 38D WHITE

Ivela

No. 268-069BWN-21

Tiltable downlight, designed for COB LEDs, with PMMA lens and frosted thermoplastic screen. It features a rearward optic for a high visual comfort. Integrated snoot in black thermoplastic material. LED drivers should be ordered separately; the wattage of the fittings changes, depending on the selected driver.

| Technical | Technical          |                                       | Photometric |  |
|-----------|--------------------|---------------------------------------|-------------|--|
| Mounting  | Downlight, Ceiling | Colour Temp                           | 3000K       |  |
|           | Recessed           | Dimming                               | 90          |  |
| IP Rating | IP43               | Beam Angle                            | 38          |  |
|           |                    | Source                                | LED         |  |
|           |                    | Lighting Distribution Symmetric Round |             |  |