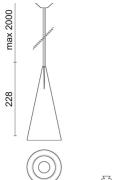

## ICONICA 12W PH.CUT 30K CRI 90 55D BLACK

lvela

No. 3920-02-16

Suspension lamp designed for the last generation and high efficency COB LEDs. Protection rating IP20. Ceiling fixing base in thermoplastic material. Low glare levels UGR < 19.

Black

| Technical |         | Photomet           | Photometric                           |  |
|-----------|---------|--------------------|---------------------------------------|--|
| Mounting  | Pendant | Colour Temp        | 3000K                                 |  |
| IP Rating | IP20    | Dimming            | 90                                    |  |
|           |         | Beam Angle         | 55                                    |  |
|           |         | Source             | LED                                   |  |
|           |         | Lighting Distribut | Lighting Distribution Symmetric Round |  |