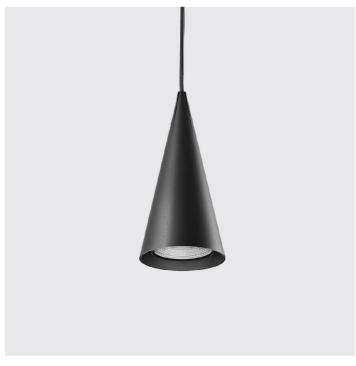

## ICONICA 12W PH.CUT 30K CRI 90 55D BLACK

lvela

No. 3920-02-16

Suspension lamp designed for the last generation and high efficency COB LEDs. Protection rating IP20. Ceiling fixing base in thermoplastic material. Low glare levels UGR < 19.

Black

| Technical |         | Photomet           | Photometric                           |  |
|-----------|---------|--------------------|---------------------------------------|--|
| Mounting  | Pendant | Colour Temp        | 3000K                                 |  |
| IP Rating | IP20    | Dimming            | 90                                    |  |
|           |         | Beam Angle         | 55                                    |  |
|           |         | Source             | LED                                   |  |
|           |         | Lighting Distribut | Lighting Distribution Symmetric Round |  |