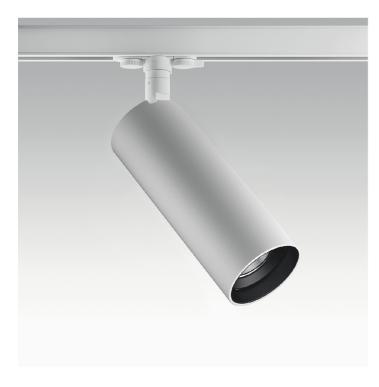

## PERFETTO COMPACT 18W 30K LKM PH-CUT 29D BLACK

vela

No. 751-1613MD-16

Spotlight for LKM 3-phase electrified tracks, mains dimmable, specially developed for high efficiency COB LEDs. Professional optics for different beam angles and optical devices for better visual comfort are available.