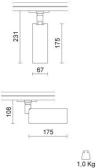

## PERFETTO COMPACT 18W 30K LKM PH-CUT 29D BLACK

vela

No. 751-1613MD-16

Spotlight for LKM 3-phase electrified tracks, mains dimmable, specially developed for high efficiency COB LEDs. Professional optics for different beam angles and optical devices for better visual comfort are available.

Black

| Technical |                | Photometric                           |       |
|-----------|----------------|---------------------------------------|-------|
| Mounting  | Track Lighting | Colour Temp                           | 3000K |
| IP Rating | IP20           | Dimming                               | 85    |
|           |                | Beam Angle                            | 29    |
|           |                | Source                                | LED   |
|           |                | Lighting Distribution Symmetric Round |       |

| Physical | Electrical |    |
|----------|------------|----|
|          | Power      | 18 |