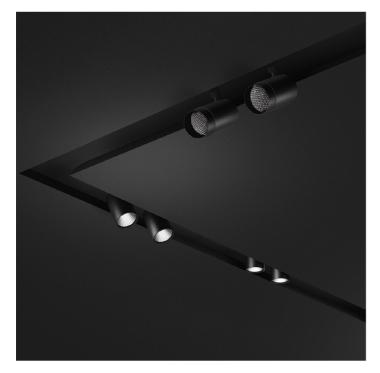

## BROADWAY PROFILE 1300MM + LKM TRACK BLACK

Ivela

No. 7841-13-16

1300 mm extruded aluminium profile, with 1000 mm square LKM 3-phase electrified track.

Black

Technical

Photometric

Mounting IP Rating