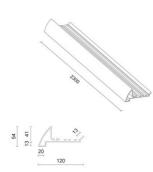

## BROADWAY PROFILE 2300MM + DKM TRACK BLACK

Ivela

No. 7841-23D-16

2300 mm length extruded aluminium profile, with 2000 mm square DKM singlephase electrified track.

Photometric

Electrical

Technical

Mounting IP Rating IP20