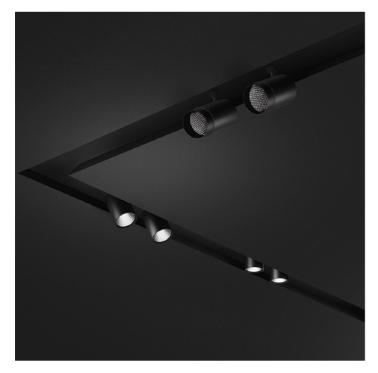

## BROADWAY PROFILE 2300MM + DKM TRACK BLACK

Ivela

No. 7841-23D-16

2300 mm length extruded aluminium profile, with 2000 mm square DKM singlephase electrified track.

Photometric

Electrical

Technical

Mounting IP Rating IP20