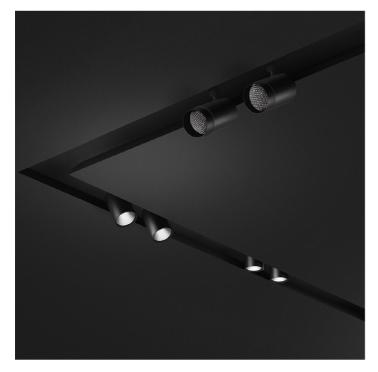

## INLITE

BROADWAY **PROFILE 2300MM** BLACK

## BROADWAY PROFILE 2300MM BLACK

## Ivela

No. 7842-23-16

2300 mm extruded aluminium profile

Black

Technical