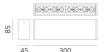

## Sharp SMD - 8 optic unit - 24W - 20° 2700K Dimmable DALI Silver

Artemide

No. AF47605

High-efficiency patented optical system that combines polynomial perspective to an element that shields geometrically the angle of vision of the beam. High uniformity of illumination and full emission control. Complete absence of possible light flaws as stains and multi-shadows. Recessed depth 60 mm. Suitable for a ceiling of 1 to 25 mm. Available in trim versions, trimless and SMD.

## Physical Electrical

Height 90 mm Power 24W