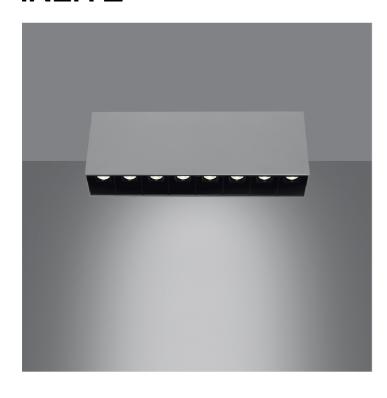

## Sharp SMD - 8 optic unit - 24W - 20° 2700K Dimmable DALI Silver

Artemide

No. AF47605

High-efficiency patented optical system that combines polynomial perspective to an element that shields geometrically the angle of vision of the beam. High uniformity of illumination and full emission control. Complete absence of possible light flaws as stains and multi-shadows. Recessed depth 60 mm. Suitable for a ceiling of 1 to 25 mm. Available in trim versions, trimless and SMD.