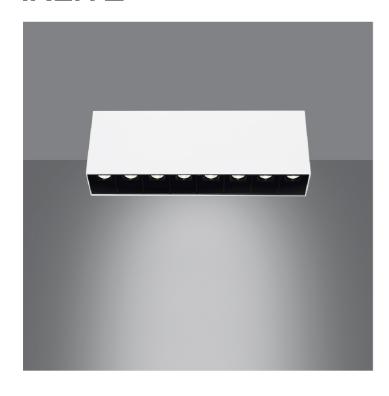

## Sharp SMD - 8 optic unit - 24W - 20° 2700K White

## Artemide

No. AF45701

High-efficiency patented optical system that combines polynomial perspective to an element that shields geometrically the angle of vision of the beam. High uniformity of illumination and full emission control. Complete absence of possible light flaws as stains and multi-shadows. Recessed depth 60 mm. Suitable for a ceiling of 1 to 25 mm. Available in trim versions, trimless and SMD.