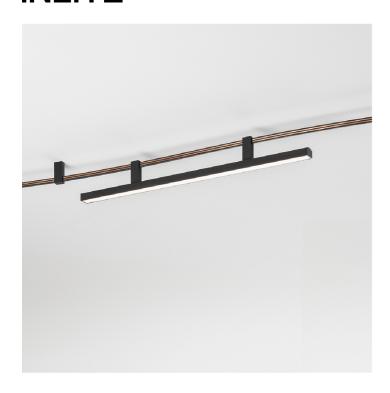

## Sylt - Diffused Linear - 1200mm - 2700K

#### Artemide

No. CH12004

Sylt takes the concept of a track capable of powering and supporting multiple lighting elements to the extreme, providing both high-tech and expressive beauty. The section of Sylt is just 7 x 14,5 mm, which can be bent at the construction site, simply, to accommodate any geometric shapes dictated by the lighting requirements and by the architecture. It is possible to outline curves that are accentuated to different extents, free and sinuous shapes that come together with a wealth of light performance. The project overcomes architectural and installation constraints in terms of layout and time. The profile dialogues with the architectural space following light needs through its ceiling version.

#### Carlotta de Bevilacqua

Black

| Technical | Photometric |
|-----------|-------------|
|           |             |

Mounting Suspension Colour Temp 2700K IP Rating IP20 CRI 90

### Physical Electrical

Height 20 mm Power 30W Material Aluminum