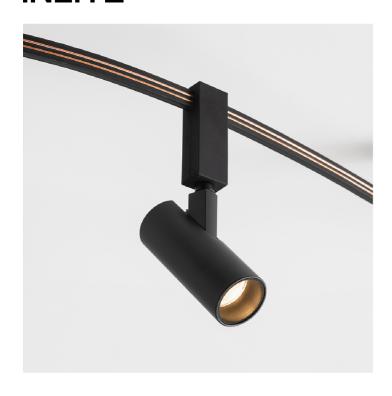

## Sylt - Vector 40 - 14° - 2700K - Dimmable - Black

## Artemide

No. CH43004

Sylt takes the concept of a track capable of powering and supporting multiple lighting elements to the extreme, providing both high-tech and expressive beauty. The section of Sylt is just 7 x 14,5 mm, which can be bent at the construction site, simply, to accommodate any geometric shapes dictated by the lighting requirements and by the architecture. It is possible to outline curves that are accentuated to different extents, free and sinuous shapes that come together with a wealth of light performance. The project overcomes architectural and installation constraints in terms of layout and time. The profile dialogues with the architectural space following light needs through its ceiling version.

## Carlotta de Bevilacqua

Black

| Technical          |                   | Photometric        |             |
|--------------------|-------------------|--------------------|-------------|
| Mounting IP Rating | Projector<br>IP20 | Colour Temp<br>CRI | 2700K<br>90 |
| Physical           |                   | Electrical         |             |