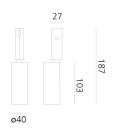

## Carlotta de Bevilacqua

Black

| Technical          |                   | Photometric        |             |
|--------------------|-------------------|--------------------|-------------|
| Mounting IP Rating | Projector<br>IP20 | Colour Temp<br>CRI | 2700K<br>90 |
| Physical           |                   | Electrical         |             |

Power

9W