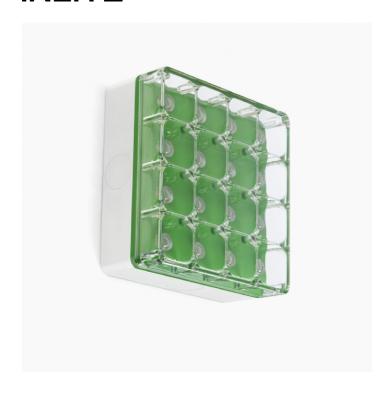

## Cells Surface, BG030

#### Reggiani

No. T.BG030.NNQ7

Cells Surface is a range of surface-mounted luminaires for IP66 and IK10 ceiling or wall installation. The luminaire modules can be joined together using the special connector to create more complex lighting configurations. Cells comes in a wide range of finishes and is perfect for lighting urban areas, outdoor pathways, public and private facilities, parking lots and multi-storey car parks. The connector comes in the same standard finishes as the luminaire body and can be used to join a number of Cells luminaires together, thereby creating modular, flexible and aesthetically unique lighting systems. The antiglare accessories and adjustable brackets make the luminaire even more flexible and fitting for a myriad of applications.

White matt base, green plate