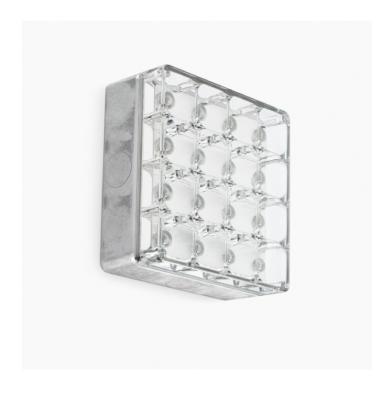

#### Reggiani

No. T.BG030.NNV1

Cells Surface is a range of surface-mounted luminaires for IP66 and IK10 ceiling or wall installation. The luminaire modules can be joined together using the special connector to create more complex lighting configurations. Cells comes in a wide range of finishes and is perfect for lighting urban areas, outdoor pathways, public and private facilities, parking lots and multi-storey car parks. The connector comes in the same standard finishes as the luminaire body and can be used to join a number of Cells luminaires together, thereby creating modular, flexible and aesthetically unique lighting systems. The antiglare accessories and adjustable brackets make the luminaire even more flexible and fitting for a myriad of applications.