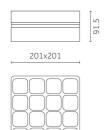

# **INLITE**





## Cells Surface, BG030

#### Reggiani

No. T.BG030.NNV1

Cells Surface is a range of surface-mounted luminaires for IP66 and IK10 ceiling or wall installation. The luminaire modules can be joined together using the special connector to create more complex lighting configurations. Cells comes in a wide range of finishes and is perfect for lighting urban areas, outdoor pathways, public and private facilities, parking lots and multi-storey car parks. The connector comes in the same standard finishes as the luminaire body and can be used to join a number of Cells luminaires together, thereby creating modular, flexible and aesthetically unique lighting systems. The antiglare accessories and adjustable brackets make the luminaire even more flexible and fitting for a myriad of applications.