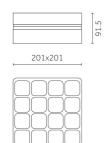

# **INLITE**





## Cells Surface, BG030

#### Reggiani

No. T.BG030.NNV6

Cells Surface is a range of surface-mounted luminaires for IP66 and IK10 ceiling or wall installation. The luminaire modules can be joined together using the special connector to create more complex lighting configurations. Cells comes in a wide range of finishes and is perfect for lighting urban areas, outdoor pathways, public and private facilities, parking lots and multi-storey car parks. The connector comes in the same standard finishes as the luminaire body and can be used to join a number of Cells luminaires together, thereby creating modular, flexible and aesthetically unique lighting systems. The antiglare accessories and adjustable brackets make the luminaire even more flexible and fitting for a myriad of applications.