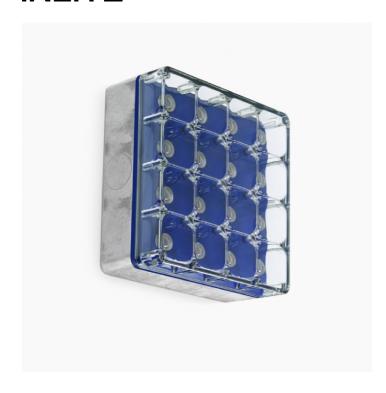

#### Reggiani

No. T.BG030.NNV6

Cells Surface is a range of surface-mounted luminaires for IP66 and IK10 ceiling or wall installation. The luminaire modules can be joined together using the special connector to create more complex lighting configurations. Cells comes in a wide range of finishes and is perfect for lighting urban areas, outdoor pathways, public and private facilities, parking lots and multi-storey car parks. The connector comes in the same standard finishes as the luminaire body and can be used to join a number of Cells luminaires together, thereby creating modular, flexible and aesthetically unique lighting systems. The antiglare accessories and adjustable brackets make the luminaire even more flexible and fitting for a myriad of applications.

Aluminum base plate blue